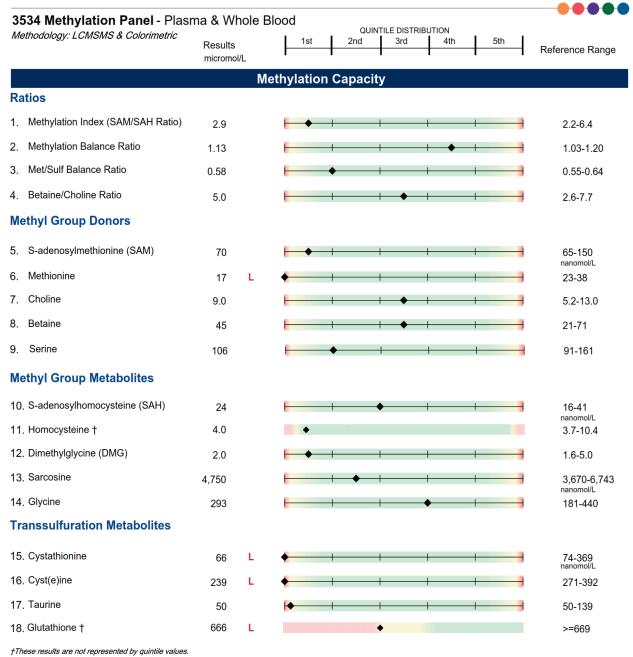

### 3534 Methylation Panel - Plasma & Whole Blood **Interpretation At-a-Glance Genetic Polymorphism Transsulfuration** Methylation **DOWNREGULATING SNPS UPREGULATING SNPS** Glutathione ▼ SAM 7 **MTHFR** MTR Cystathionine 7 Methionine **V** C677T A2756G Taurine 7 DMG 7 A1298C **CBS** Cysteine 7 COMT C699T V158M **BHMT MTRR** G742A A66G **GNMT** MAT1A C1289T D18777A SHMT1 C1240T Not Ordered **Methylation Status** SAM/SAH Ratio Low High **Methylation Balance Un-methylated Methyl Group** Metabolites **Donors** Met/Sulf Balance Methylation **Transsulfuration**