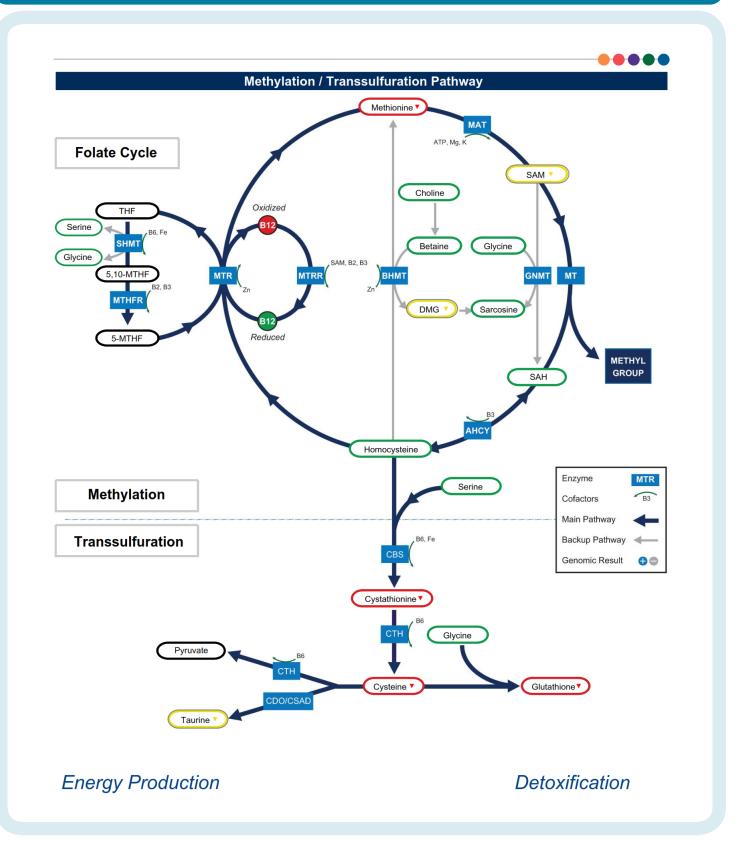

### 3534 Methylation Panel - Plasma & Whole Blood **Interpretation At-a-Glance Genetic Polymorphism Transsulfuration** Methylation **DOWNREGULATING SNPS UPREGULATING SNPS** Glutathione ▼ SAM 7 **MTHFR** MTR Cystathionine 7 Methionine **V** C677T A2756G Taurine 7 DMG 7 A1298C **CBS** Cysteine 7 COMT C699T V158M **BHMT MTRR** G742A A66G **GNMT** MAT1A C1289T D18777A SHMT1 C1240T Not Ordered **Methylation Status** SAM/SAH Ratio Low High **Methylation Balance Un-methylated Methyl Group** Metabolites **Donors** Met/Sulf Balance Methylation **Transsulfuration**